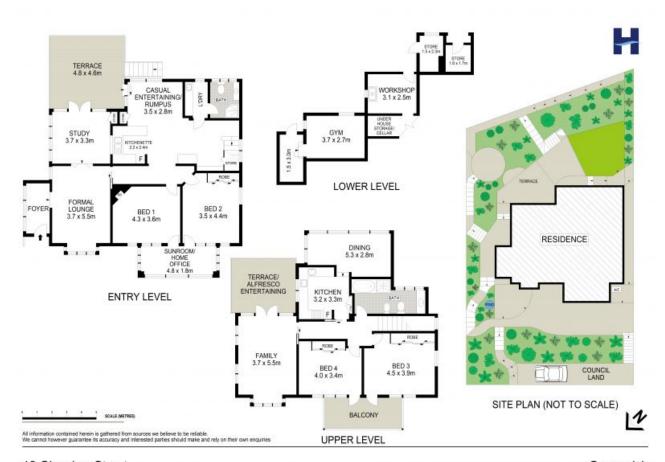

## **Greenwich, NSW** 12 Glenview Street

## Sold by Bernadette Hayes & Hanny Japri

Greenwich's Best Kept Secret - 800m to the nearest Train Station

A beautifully maintained California bungalow in a private bushland setting offers multiple living across two spacious levels.

Enjoy wonderful peace and privacy within an enclave off Glenview Street shared with only four other properties.

Greenwich Public School, local shops 300meters and city buses are mere moments away, while Wollstonecraft station is 800 meters within easy strolling distance.

Bay street ferry 10 min walk

An exceptional offering in one of Sydney's most sought-after suburbs.

**SOLD** 

Contact: Bernadette Hayes

0431 558 505 Hanny Japri 0423 053 180

Type: House
Sold Date: 02/06/2022
https://www.harbourline.com.au

12 Glenview Street Greenwich