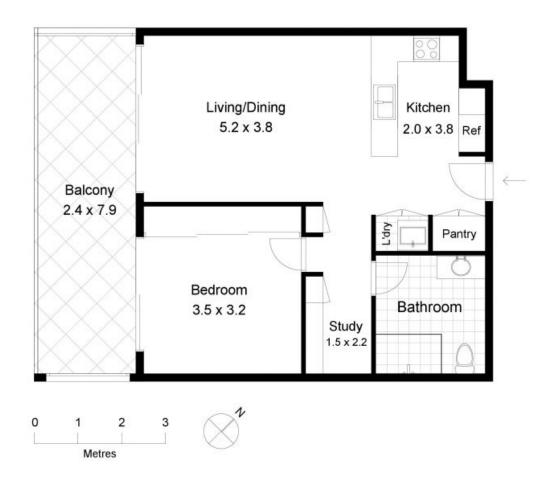

### 3205/1 Nield Avenue, Greenwich

Plans shown are only indicative of layout. Dimensions are approximate.

**Greenwich, NSW** 3205/1 Nield Avenue