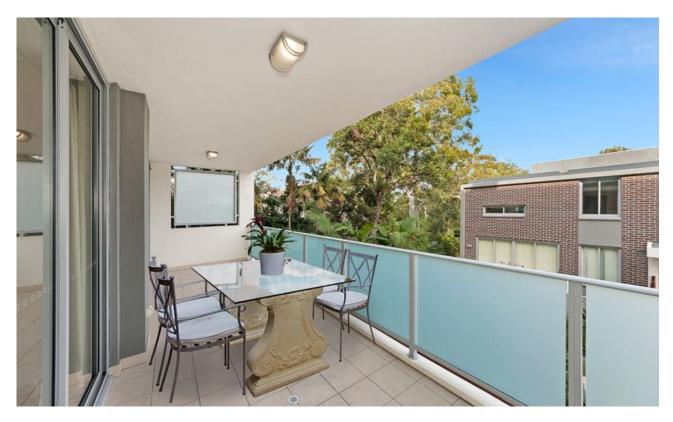

### Fabulous, Feline Friendly Flat!

This is one of the largest One bedroom apartments available in the complex!

Located at the rear of "Auralia" & discreetly positioned in a quiet cul-de-sac off Pacific Hwy. This exclusive complex features beautifully designed interiors & exteriors. This spacious apartment is stylish & reflects a Scandinavian design influence. The apartment has a modern open floor plan which is bright and functional with a full length balcony

#### Features include:

- Designer kitchen with gas cooking Smeg stainless steel appliances, stone benchtops and glass splashback
- Large full height glass doors from the living & bedroom lead to your private full length balcony with a leafy outlook