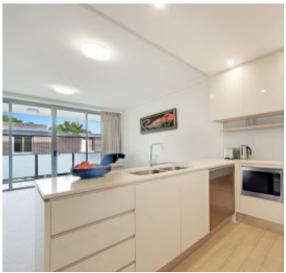

#### Features include:

- Designer kitchen with gas cooking Smeg stainless steel appliances, stone benchtops and glass splashback
- Large full height glass doors from the living & bedroom lead to your private full length balcony with a leafy outlook