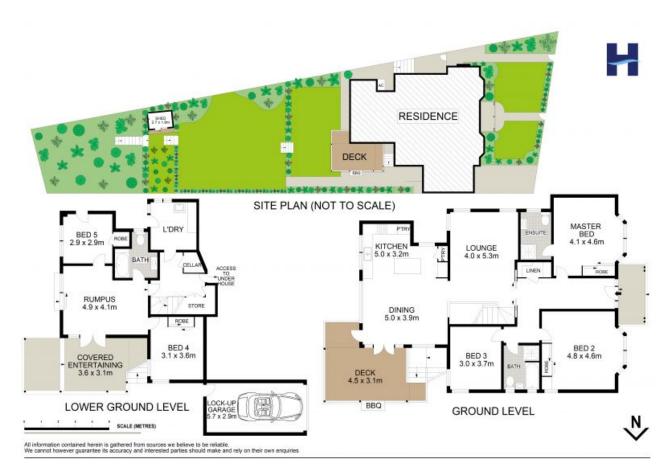

## Features:

\* Well appointed, light and spacious kitchen

SOLD

Contact: Bernadette Hayes

0431 558 505

Type: House
Sold Date: 01/10/2021
https://www.harbourline.com.au

6 Eastview Street Greenwich

Plans shown are only indicative of layout. Dimensions are approximate.