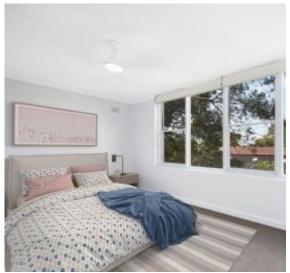

- Light and airy open design with polished concrete flooring
- A sunlit balcony that captures rooftop views over the area
- Kitchen with quality appliances, cooktop, oven, rangehood and dishwasher.
- Two double bedrooms with built-in wardrobes and ceiling fans
- Modern bathroom with internal laundry (Washing machine included) plus separate WC