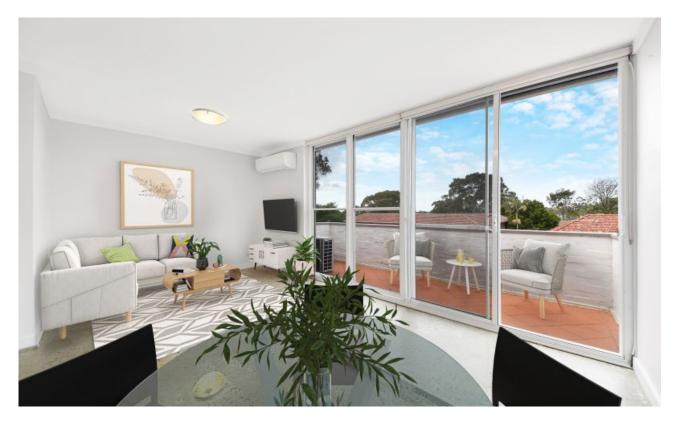

## **Spacious and Bright Apartment in Central Location**

Wonderfully private and enjoying a leafy outlook, this spacious renovated top floor apartment enjoys quiet surroundings in a convenient location. Presenting an excellent lifestyle opportunity, it's an easy stroll to express city buses, cafes and restaurants, Cammeray Square and Crows Nest shops.

- Light and airy open design with polished concrete flooring
- A sunlit balcony that captures rooftop views over the area
- Kitchen with quality appliances, cooktop, oven, rangehood and dishwasher.
- Two double bedrooms with built-in wardrobes and ceiling fans
- Modern bathroom with internal laundry (Washing machine included) plus separate WC