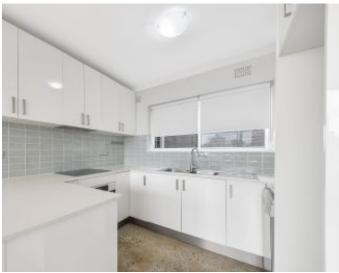

- Light and airy open design with polished concrete flooring
- A sunlit balcony that captures rooftop views over the area
- Kitchen with quality appliances, cooktop, oven, rangehood and dishwasher.
- Two double bedrooms with built-in wardrobes and ceiling fans
- Modern bathroom with internal laundry (Washing machine included) plus separate WC