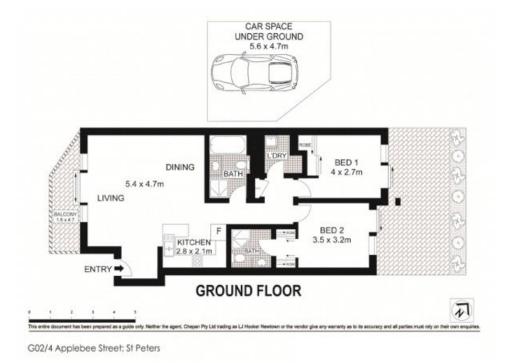

## Features include:

- Combined Dining & Living Room
- Polished Bamboo Flooring Throughout
- Kitchen with Gas Cooking & Dishwasher
- Two Double Bedrooms Open to the Private Courtyard
- Main Bathroom with Separate Bathtub
- Internal Laundry + Lots of Storage
- Extra Large Basement Parking Space

## LEASED Contact:

Georgina Williams Diane Shipley Apartment

Type:ApartmentDate Available:05/10/2021https://www.harbourline.com.au

Plans shown are only indicative of layout. Dimensions are approximate.

St Peters, NSW G02/4 Applebee Street