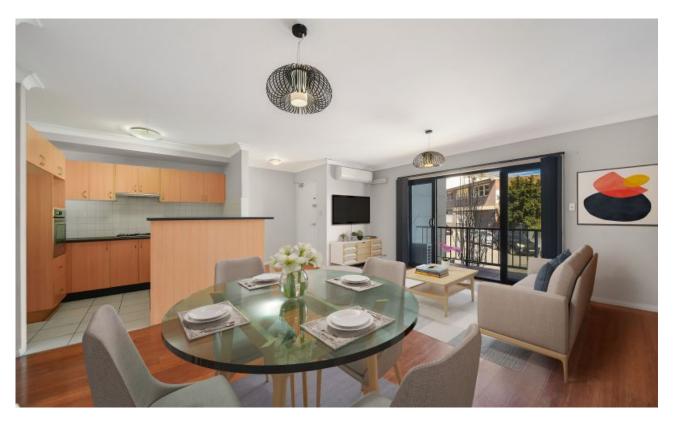

## Inner West At Its Best!

This spacious apartment enjoys quiet surroundings in a convenient location.

Presenting an excellent lifestyle opportunity, it's an easy stroll to St Peter's Train station, King Street and Sydney Park,

## Features include:

- Combined Dining & Living Room
- Polished Bamboo Flooring Throughout
- Kitchen with Gas Cooking & Dishwasher
- Two Double Bedrooms Open to the Private Courtyard
- Main Bathroom with Separate Bathtub
- Internal Laundry + Lots of Storage
- Extra Large Basement Parking Space