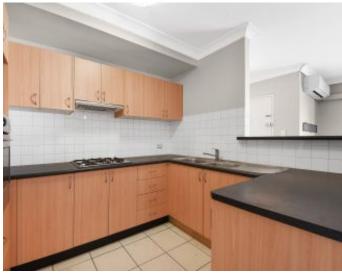

## Features include:

- Combined Dining & Living Room
- Polished Bamboo Flooring Throughout
- Kitchen with Gas Cooking & Dishwasher
- Two Double Bedrooms Open to the Private Courtyard
- Main Bathroom with Separate Bathtub
- Internal Laundry + Lots of Storage
- Extra Large Basement Parking Space