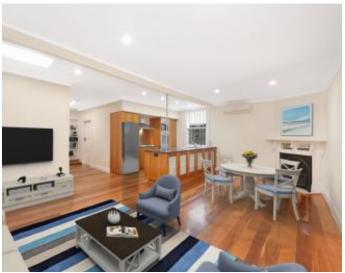

#### This home features:

- 4 good sized bedrooms all with built-ins
- Many Beautiful Original Features = Iron Lace, 3 Ornamental Fireplaces, coloured leadlight windows & more
- Polished Timber floors + Carpeted Bedrooms
- Great bathrooms + Main includes a deep tub
- Open Plan kitchen features stone benchtops, gas cooking & stainless steel appliances