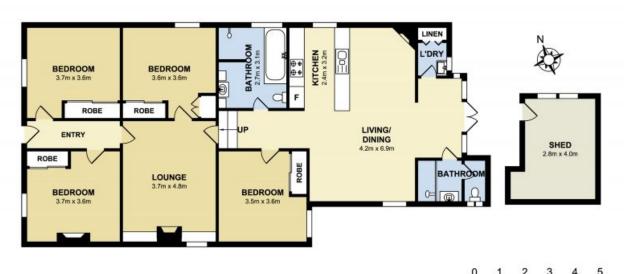

## 19 Bridge Street, Erskineville

Measurements are approximate. Not to scale. Illustrative purposes only. Open2view does not take any responsibility for any information supplied.

Plans shown are only indicative of layout. Dimensions are approximate.