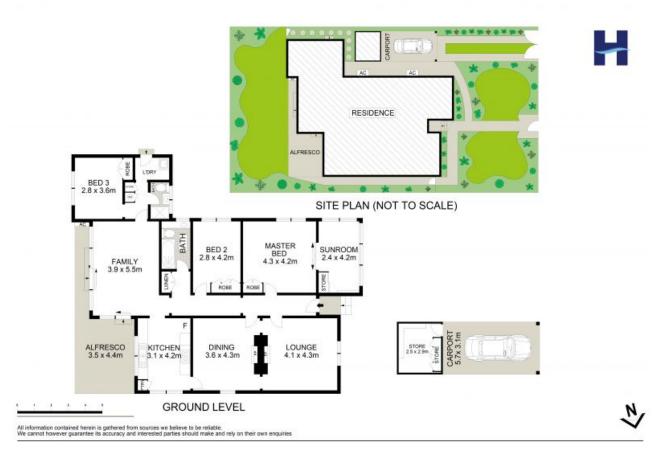

- 3 generous sized bedrooms all with built in robes and air conditioning

**SOLD** 

Contact: Bernadette Hayes

0431 558 505 Hanny Japri 0423 053 180

**Type:** House **Sold Date:** 30/10/2021 **Land:** 493m2

https://www.harbourline.com.au

80 Greenwich Road Greenwich

Plans shown are only indicative of layout. Dimensions are approximate.