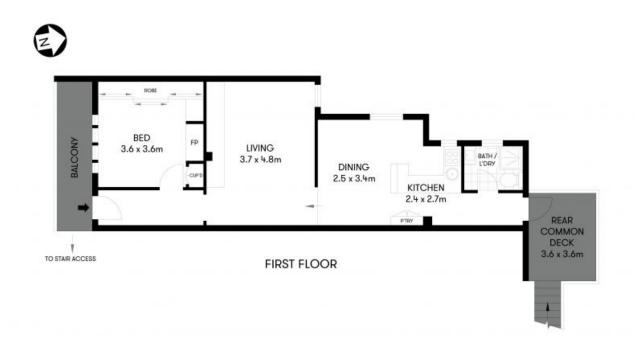

## 0 1 2 3 4 5

Scale shown in meters. All dimensions herein are approximate and gathered from sources believed to be reliable. Whilst every effort is made for the accuracy of our floor plans, interested parties should rely on their own enquiries.

Plans shown are only indicative of layout. Dimensions are approximate.

Cammeray, NSW 12A/2 Amherst Street