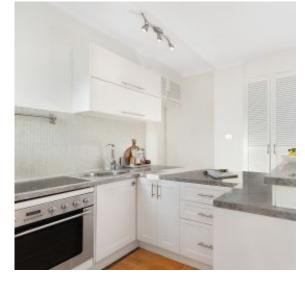

- Large Living Room Complemented with Custom Floor To Ceiling Cabinetry
- Separate Dining Room Adjacent to the Kitchen
- Open Plan Modern Kitchen with Quality Appliances
- Generously Sized Bedroom Includes Built-In Wardrobes & Decorative Fireplace
- Modern Bathroom with Internal Laundry Facilities
- Shared Rear Deck & Swimming Pool