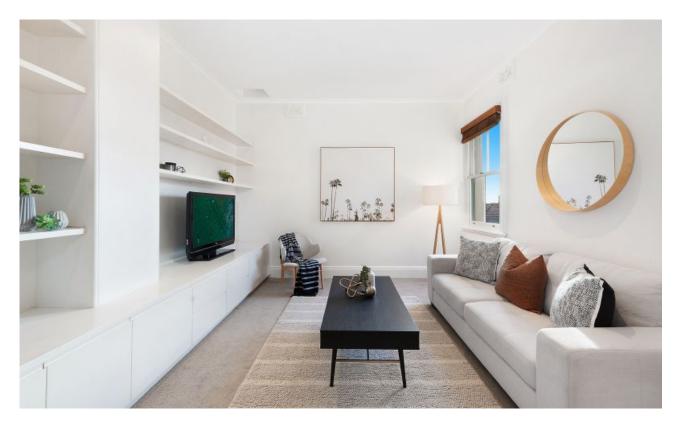

- Large Living Room Complemented with Custom Floor To Ceiling Cabinetry
- Separate Dining Room Adjacent to the Kitchen
- Open Plan Modern Kitchen with Quality Appliances
- Generously Sized Bedroom Includes Built-In Wardrobes & Decorative Fireplace
- Modern Bathroom with Internal Laundry Facilities
- Shared Rear Deck & Swimming Pool