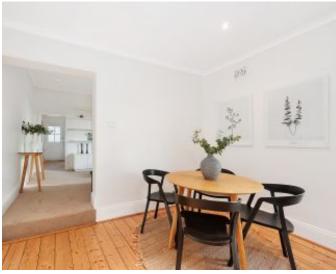

- Large Living Room Complemented with Custom Floor To Ceiling Cabinetry
- Separate Dining Room Adjacent to the Kitchen
- Open Plan Modern Kitchen with Quality Appliances
- Generously Sized Bedroom Includes Built-In Wardrobes & Decorative Fireplace
- Modern Bathroom with Internal Laundry Facilities
- Shared Rear Deck & Swimming Pool