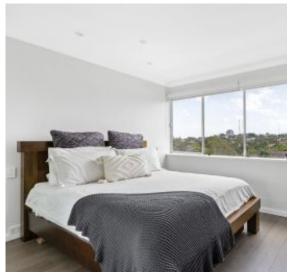

## **Renovated Top Floor With Views**

Top floor, private and north facing this apartment. Fully renovated to a high standard, featuring stainless steel European appliances, induction cooktop, breakfast bar, stone bench-tops, double sink bathroom and separate laundry.

- \* Bright and contemporary kitchen with breakfast bar.
- \* Quality European appliances
- \* Modern bathroom with double vanity
- \* Large private bedroom with built-in wardrobes.
- \* Spacious living room opening to balcony.
- \* Internal laundry
- \* Undercover carspace & storage.
- \* 5min walk to Wollstonecraft station & easy stroll to Crows Nest Precinct