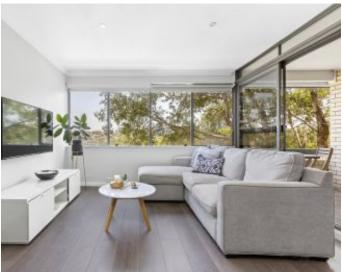

## **Renovated Top Floor With Views**

Top floor, private and north facing this apartment. Fully renovated to a high standard, featuring stainless steel European appliances, induction cooktop, breakfast bar, stone bench-tops, double sink bathroom and separate laundry.

- \* Bright and contemporary kitchen with breakfast bar.
- \* Quality European appliances
- \* Modern bathroom with double vanity
- \* Large private bedroom with built-in wardrobes.
- \* Spacious living room opening to balcony.
- \* Internal laundry
- \* Undercover carspace & storage.
- \* 5min walk to Wollstonecraft station & easy stroll to Crows Nest Precinct