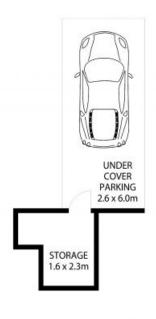

- \* Bright and contemporary kitchen with breakfast bar.
- \* Quality European appliances
- \* Modern bathroom with double vanity
- \* Large private bedroom with built-in wardrobes.
- \* Spacious living room opening to balcony.
- \* Internal laundry
- \* Undercover carspace & storage.
- \* 5min walk to Wollstonecraft station & easy stroll to Crows Nest Precinct

## **LEASED**

Contact: Georgina Williams

Diane Shipley

Type: Apartment
Date Available: 26/10/2021
https://www.harbourline.com.au

STREET LEVEL

SCALE (METRES)

All information contained herein is garhered from sources we believe to be reliable.

V

14/66 Shirley Road Wollstonecraft

Plans shown are only indicative of layout. Dimensions are approximate.