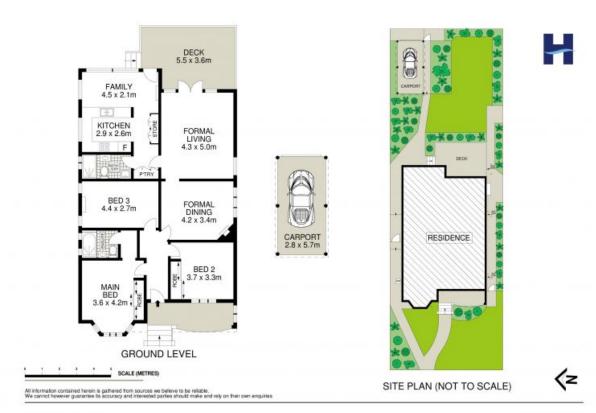

Comprising two living areas and offering a fluid indoor/outdoor design. The sunlit interiors retain a wealth of original details such as high ornate ceilings, polished timber floors, feature lead light glass and much more.

Potential to add a second storey (STCA)

- Double brick exteriors
- Formal lounge opening onto the deck

**SOLD** 

Contact: Bernadette Hayes

0431 558 505 Hanny Japri 0423 053 180

Type: House
Sold Date: 12/11/2021
https://www.harbourline.com.au