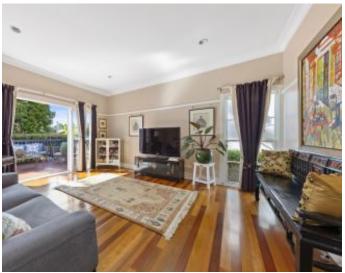

Comprising two living areas and offering a fluid indoor/outdoor design. The sunlit interiors retain a wealth of original details such as high ornate ceilings, polished timber floors, feature lead light glass and much more.