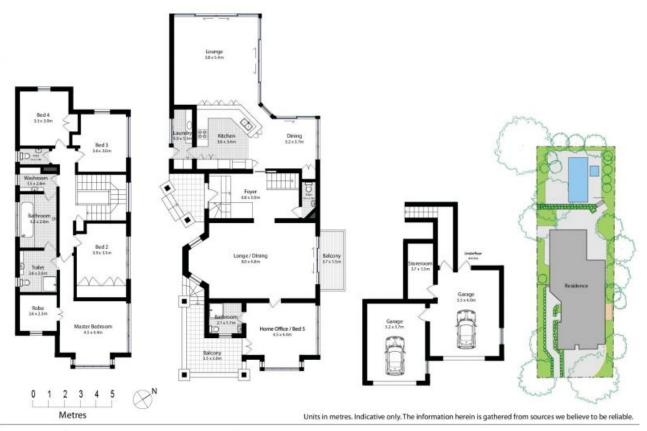

LEASED Contact:

Diane Shipley Georgina Williams

Type: House Date Available: 06/12/2021 https://www.harbourline.com.au

7 Glenview Street, Greenwich

Plans shown are only indicative of layout. Dimensions are approximate.