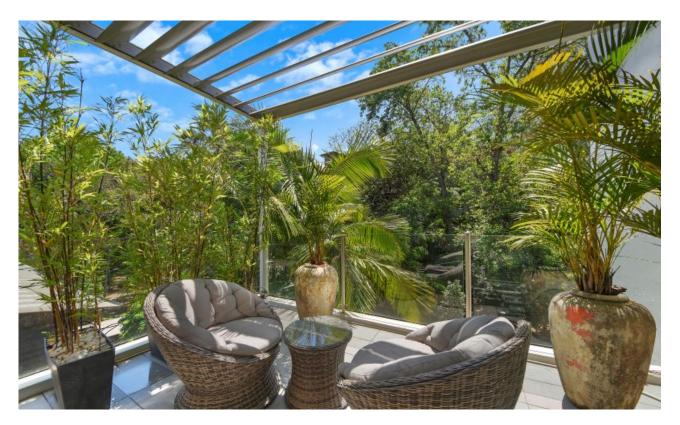

Single Level Living with Lift Access Light & Bright Open Plan Living & Dining Room Reverse Cycle Air Conditioning Throughout Balcony With Leafy, Private Outlook Designer Kitchen - Caesar Stone Bench Tops & Quality Stainless Steel Appliances Spacious Carpeted Bedroom - Big Built-In Wardrobe