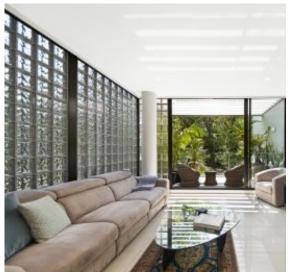

Single Level Living with Lift Access Light & Bright Open Plan Living & Dining Room Reverse Cycle Air Conditioning Throughout Balcony With Leafy, Private Outlook Designer Kitchen - Caesar Stone Bench Tops & Quality Stainless Steel Appliances Spacious Carpeted Bedroom - Big Built-In Wardrobe