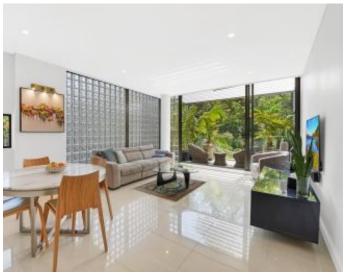

Single Level Living with Lift Access Light & Bright Open Plan Living & Dining Room Reverse Cycle Air Conditioning Throughout Balcony With Leafy, Private Outlook Designer Kitchen - Caesar Stone Bench Tops & Quality Stainless Steel Appliances Spacious Carpeted Bedroom - Big Built-In Wardrobe