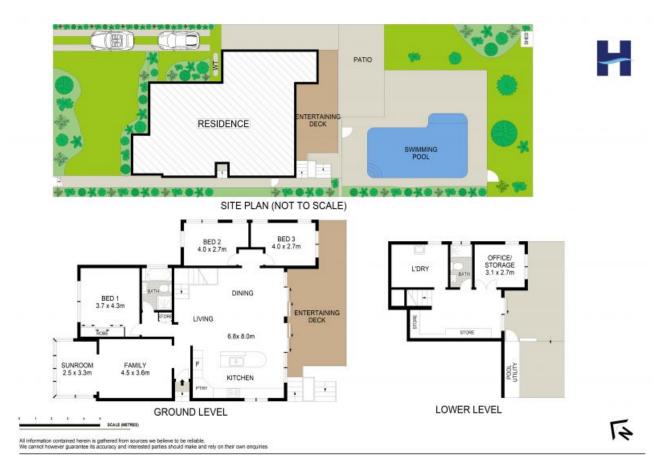

## Features;

- \* Large family and sunroom
- \* Combined living dining & kitchen
- \* 3 nice sized bedrooms
- \* Lower level has existing laundry, bathroom and Home Office

3 BED 1 BATH

1 CAR

**SOLD** 

Contact: Bernadette Hayes

0431 558 505 Hanny Japri 0423 053 180

 Type:
 House

 Sold Date:
 18/11/2021

 Land:
 626m2

https://www.harbourline.com.au

14 Mathews Avenue Lane Cove