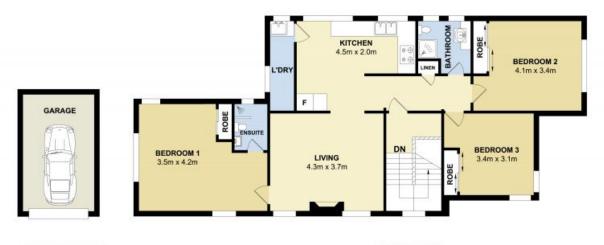

## 34A Portview Road, Greenwich

Measurements are approximate. Not to scale. Illustrative purposes only. Open2view does not take any responsibility for any information supplied.

3

Plans shown are only indicative of layout. Dimensions are approximate.