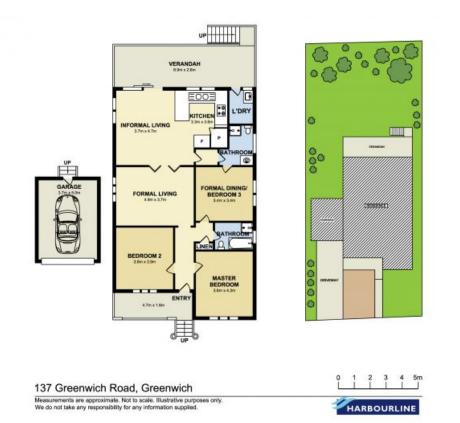

SOLD Contact:

Type:

Land:

Bernadette Hayes 0431 558 505 Hanny Japri 0423 053 180 House Sold Date: 04/12/2021 557m2 https://www.harbourline.com.au

Plans shown are only indicative of layout. Dimensions are approximate.