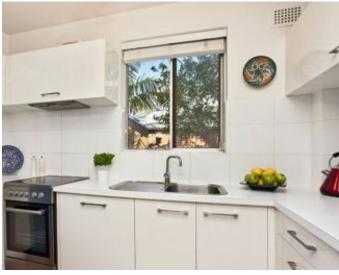

## **Convenience with comforts**

Seconds away from the Crows Nest cafe culture, this first-floor secure apartment with a sun-drenched balcony's features include:

- Open plan living with two balcony
- Timber flooring throughout
- Modern kitchen with dishwasher
- Large bedroom with built-in robes
- Secure building
- Short walk to cafe lifestyle at your doorstep
- Internal laundry facilities
- Single Car Space
- Cats Considered on Application