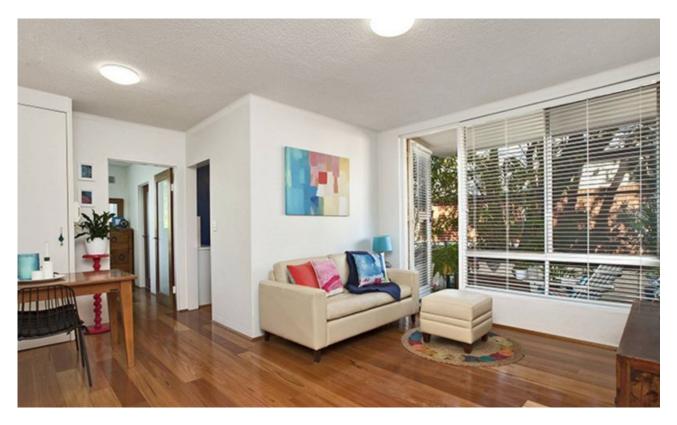

## **Convenience with comforts**

Seconds away from the Crows Nest cafe culture, this first-floor secure apartment with a sun-drenched balcony's features include:

- Open plan living with two balcony
- Timber flooring throughout
- Modern kitchen with dishwasher
- Large bedroom with built-in robes
- Secure building
- Short walk to cafe lifestyle at your doorstep
- Internal laundry facilities
- Single Car Space
- Cats Considered on Application