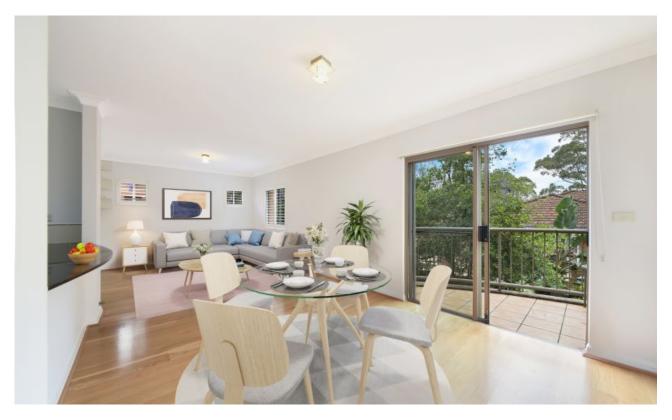

• Combined Lounge/Dining Area With Floorboard - Opens Onto Balcony with a Leafy Outlook