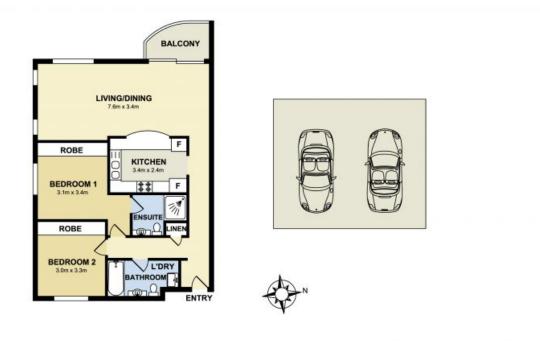

## 18/506 Pacific Highway, Lane Cove North

Measurements are approximate. Not to scale. Illustrative purposes only. We do not take any responsibility for any information supplied.

Plans shown are only indicative of layout. Dimensions are approximate.