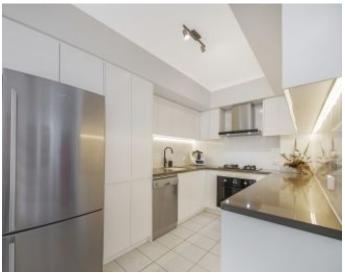

#### Highlights:

- Polished timbers floors, plantation shutters and air conditioning
- 2 good sized bedrooms with built-in robes
- Well-proportioned layout featuring open plan living/dining
- Private courtyard and alfresco entertaining
- Modern appointed kitchen, gas cooktop and casual meals space
- Easy access to the lock-up garage and discrete internal laundry.