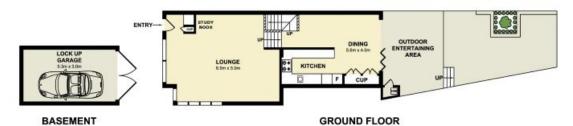

### **Spacious Townhouse In Sought After Location**

Perfectly located within a peaceful complex this elevated ground floor townhouse features spacious light-filled interiors and is ideal for those seeking a convenient, easy-care lifestyle. Its exceptional floorplan delivers a desirable seamless indoor/outdoor flow to the private oversized courtyard.

#### Highlights:

- Polished timbers floors, plantation shutters and air conditioning
- 2 good sized bedrooms with built-in robes
- Well-proportioned layout featuring open plan living/dining
- Private courtyard and alfresco entertaining
- Modern appointed kitchen, gas cooktop and casual meals space
- Easy access to the lock-up garage and discrete internal laundry.

## 9/29 Rawson Street, Neutral Bay

Measurements are approximate. Not to scale. Illustrative purposes only. We do not take any responsibility for any information supplied.

Plans shown are only indicative of layout. Dimensions are approximate.