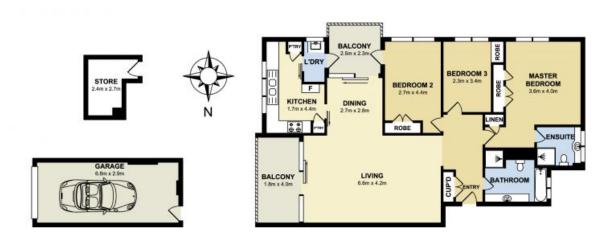

## 17/268 Longueville Road, Lane Cove

Measurements are approximate. Not to scale. Illustrative purposes only. We do not take any responsibility for any information supplied.

5

4

2 3

0

1

Plans shown are only indicative of layout. Dimensions are approximate.