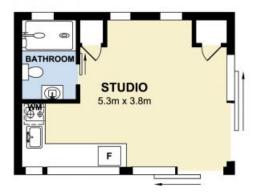

**LEASED** 

Contact: Diane Shipley

Georgina Williams

Type: Studio
Date Available: 17/12/2021
https://www.harbourline.com.au

0

1

21A Kingslangley Road, Greenwich

Measurements are approximate. Not to scale. Illustrative purposes only. We do not take any responsibility for any information supplied.

5

2

Plans shown are only indicative of layout. Dimensions are approximate.