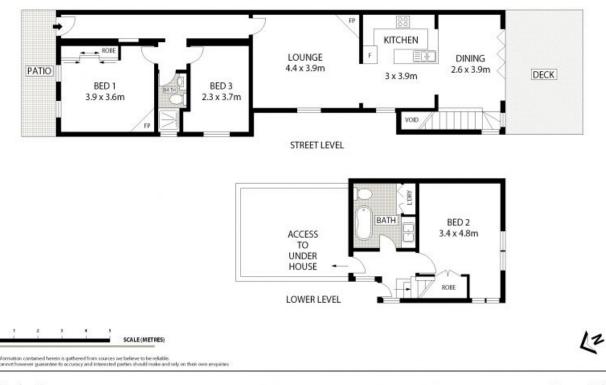

Features Include:-

- Three Bedrooms Two with Wardrobes
- Two Bathrooms One with Traditional Claw Footed Bath

LEASED Contact: Diane Shipley Type: House Date Available: 01/01/2022 Land: 187m2 https://www.harbourline.com.au

4 Evelyn Street

Greenwich

Plans shown are only indicative of layout. Dimensions are approximate.

Greenwich, NSW 4 Evelyn Street