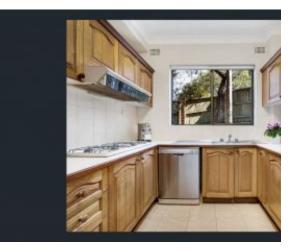

- Light-filled Living and Dining flow to the leafy garden courtyard
- Generous private courtyard perfect for entertaining
- Queen sized Master & double 2nd bedroom both with built-in wardrobes
- Bathroom with separate shower and bath
- Kitchen with gas cooking facilities and ample storage space
- Internal laundry with dryer
- Single lock up garage
- Gas heating