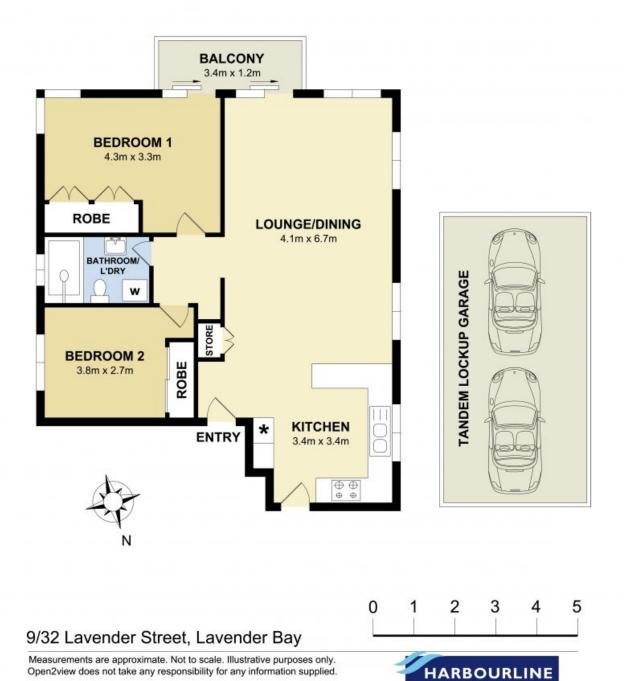

Property features include:

- o Security Building
- o Two Double Bedrooms Both with Built-Ins
- o Balcony Off Living Room & Bedroom
- o Lovely Polished Timber Floors Throughout
- o Spacious Combined Lounge & Dining
- o Open Plan Kitchen with Gas Cooking, Dishwasher & Stone Benchtops
- o Beautiful Bathroom with Integrated Internal Laundry
- o Tandem Auto Open Garage

**LEASED** 

Contact: Diane Shipley

Georgina Williams

Type: Apartment

Date Available: 01/02/2022

https://www.harbourline.com.au

Plans shown are only indicative of layout. Dimensions are approximate.