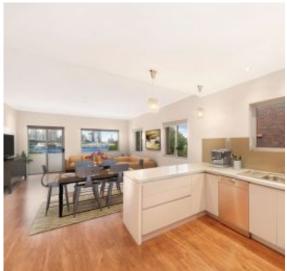

Property features include:

- o Security Building
- o Two Double Bedrooms Both with Built-Ins
- o Balcony Off Living Room & Bedroom
- o Lovely Polished Timber Floors Throughout
- o Spacious Combined Lounge & Dining
- o Open Plan Kitchen with Gas Cooking, Dishwasher & Stone Benchtops
- o Beautiful Bathroom with Integrated Internal Laundry
- o Tandem Auto Open Garage