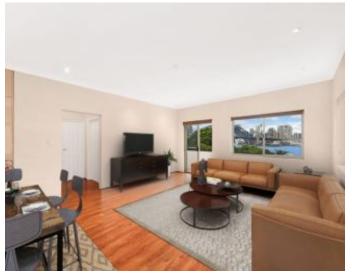

Property features include:

- o Security Building
- o Two Double Bedrooms Both with Built-Ins
- o Balcony Off Living Room & Bedroom
- o Lovely Polished Timber Floors Throughout
- o Spacious Combined Lounge & Dining
- o Open Plan Kitchen with Gas Cooking, Dishwasher & Stone Benchtops
- o Beautiful Bathroom with Integrated Internal Laundry
- o Tandem Auto Open Garage