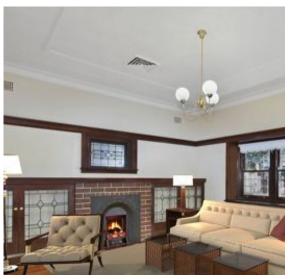

### • Polished Timber Flooring, Leadlight Windows, Patterned Ceilings, Cast Iron Ornamental Fireplaces

• Formal Living Room & Separate Dining Room