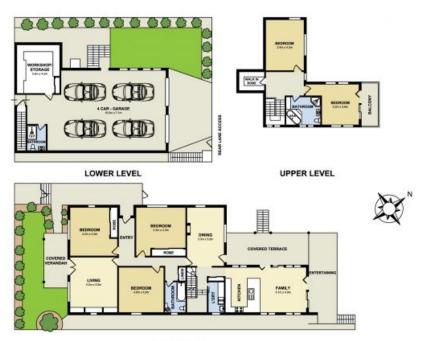

## BED

3 BATH

**LEASED** 

Contact: Diane Shipley

Georgina Williams

Type: House
Date Available: 26/01/2022
https://www.harbourline.com.au

**GROUND LEVEL** 

### 32 Chisholm Street, Greenwich

Measurements are approximate. Not to scale. Illustrative purposes only. We do not take any responsibility for any information supplied.

Plans shown are only indicative of layout. Dimensions are approximate.