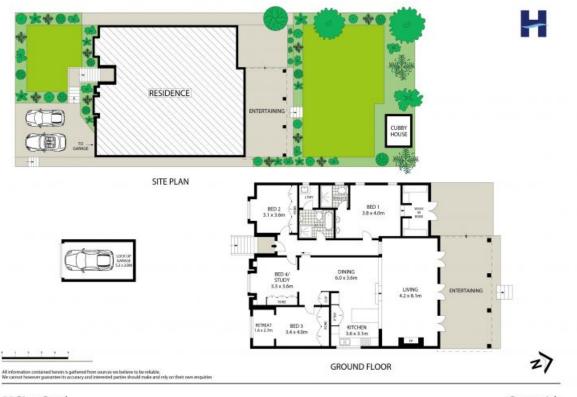

3 Double-sized bedrooms, master with ensuite and walk-in robe plus separate home office room/fourth bedroom

This property provides a low maintenance family lifestyle that is ideally positioned close to nearby parkland and Wollstonecraft & St Leonards train stations, RNSH and so much more....

LEASED Contact: Diane Shipley Georgina Williams Type: House Date Available: 28/01/2022 Land: 580m2 https://www.harbourline.com.au

55 River Road

Greenwich

Plans shown are only indicative of layout. Dimensions are approximate.