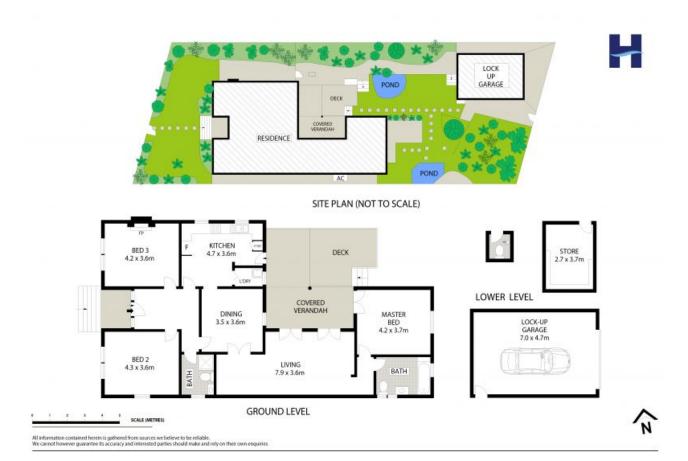

## Features;

- 3 Generously Proportioned Double Bedrooms 2 with Built-In-Robes
- Polished Timber Floors Throughout, Ornate Ceilings & other Period Features
- Large Family/Living Room Flows To North-Facing Entertaining Deck
- Separate Formal Dining Room
- Lovely Kitchen with Gas Cooking & Dishwasher
- 2 Modern Bathrooms + Outside W/C
- Gas Heating & Reverse Cycle Air Conditioning

## **LEASED**

Contact: Diane Shipley

Georgina Williams

Type: House
Date Available: 12/02/2022
Land: 575m2

https://www.harbourline.com.au

32 King William Street Greenwich