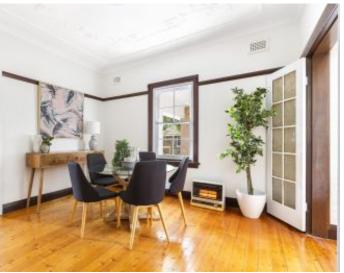

## Features;

- 3 Generously Proportioned Double Bedrooms 2 with Built-In-Robes
- Polished Timber Floors Throughout, Ornate Ceilings & other Period Features
- Large Family/Living Room Flows To North-Facing Entertaining Deck
- Separate Formal Dining Room
- Lovely Kitchen with Gas Cooking & Dishwasher
- 2 Modern Bathrooms + Outside W/C
- Gas Heating & Reverse Cycle Air Conditioning