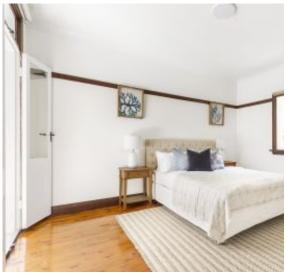

## Features;

- 3 Generously Proportioned Double Bedrooms 2 with Built-In-Robes
- Polished Timber Floors Throughout, Ornate Ceilings & other Period Features
- Large Family/Living Room Flows To North-Facing Entertaining Deck
- Separate Formal Dining Room
- Lovely Kitchen with Gas Cooking & Dishwasher
- 2 Modern Bathrooms + Outside W/C
- Gas Heating & Reverse Cycle Air Conditioning