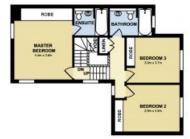

#### Features Include:-

- Modern kitchen with 90cm gas oven
- Living & Dining opens to the paved outdoor entertaining area
- Three spacious bedrooms with built-in robes
- Master bedroom with Built-In-Robe & Ensuite

#### **LEASED**

Contact: Georgina Williams

Diane Shipley

Type: Townhouse
Date Available: 12/02/2022
https://www.harbourline.com.au

**GROUND FLOOR** 

FIRST FLOOR

22 Lawson Lane, Naremburn

Measurements are approximate. Not to scale. Illustrative purposes only. We do not take any responsibility for any information supplied.

Plans shown are only indicative of layout. Dimensions are approximate.