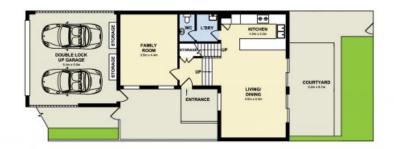

#### **LEASED**

Contact: Georgina Williams

Diane Shipley

Type: Townhouse
Date Available: 12/02/2022
https://www.harbourline.com.au

**GROUND FLOOR** 

FIRST FLOOR

22 Lawson Lane, Naremburn

Measurements are approximate. Not to scale. Illustrative purposes only. We do not take any responsibility for any information supplied.

Plans shown are only indicative of layout. Dimensions are approximate.