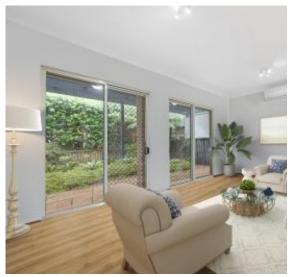

#### Features Include:-

- Modern kitchen with 90cm gas oven
- Living & Dining opens to the paved outdoor entertaining area
- Three spacious bedrooms with built-in robes
- Master bedroom with Built-In-Robe & Ensuite