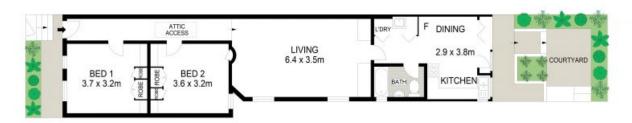

## SOLD Contact:

Bernadette Hayes 0431 558 505

Type: Semi Detached Sold Date: 24/02/2022 Land: 126m2

https://www.harbourline.com.au

ACTIC LEVEL

**GROUND LEVEL** 

All information contained herein is gathered from sources we believe to be reliable. We cannot however guarantee its accuracy and interested parties should make and rely on their own enquiries

INTERNAL AREA : 90m² LAND SIZE : 126m²

47 Baltic Street Newtown

Plans shown are only indicative of layout. Dimensions are approximate.