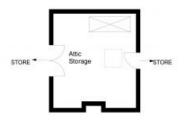

## SOLD Contact:

Bernadette Hayes 0431 558 505

Type: Semi Detached Sold Date: 24/02/2022 Land: 126m2

https://www.harbourline.com.au

ACTIC LEVEL

**GROUND LEVEL** 

All information contained herein is gathered from sources we believe to be reliable. We cannot however guarantee its accuracy and interested parties should make and rely on their own enquiries

INTERNAL AREA : 90m² LAND SIZE : 126m²

47 Baltic Street Newtown

Plans shown are only indicative of layout. Dimensions are approximate.