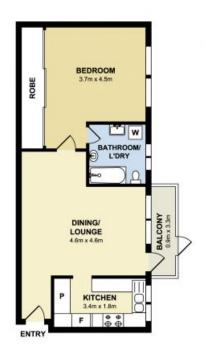

## 8/83 Burns Bay Road, Lane Cove

Measurements are approximate. Not to scale. Illustrative purposes only. We do not take any responsibility for any information supplied.

Plans shown are only indicative of layout. Dimensions are approximate.