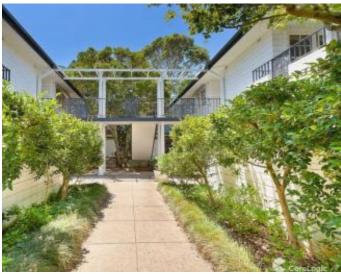

## Lindfield, NSW 1/445 Pacific Highway

Garden Apartment A spacious, garden apartment in a boutique block of eight

Features Include:-3 Generous Bedrooms, 2 With Built-In Wardrobes Parquet Timber Floors Throughout L-Shaped Lounge & Dining Room with Air Conditioning 2 Covered Terraces open onto the Enclosed Garden Kitchen with Gas Cooktop & Updated Appliances Tidy Bathroom - Bathtub & Separate Shower + Separate Toilet & Hand Basin Internal Laundry Auto Door Lock-Up Garage + Storage Shelves 350m to The North Shore Synagogue