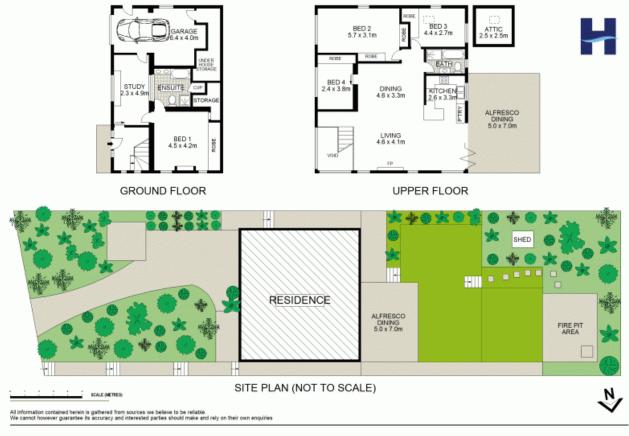

SOLD Contact:

Type:

Land:

Bernadette Hayes 0431 558 505 Hanny Japri 0423 053 180 House Sold Date: 05/03/2022 714m2 https://www.harbourline.com.au

13 Panorama Road

Lane Cove

Plans shown are only indicative of layout. Dimensions are approximate.