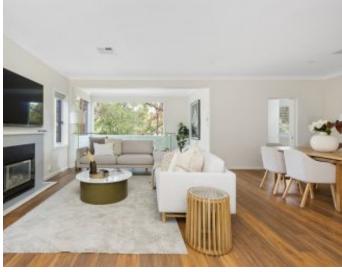

- Generous light-filled open living/dining area with Rinnai gas fireplace
- Gas kitchen with premium stainless steel appliances
- Four bedrooms all with built-in robes
- Main bedroom with luxury ensuite, freestanding tub and shower