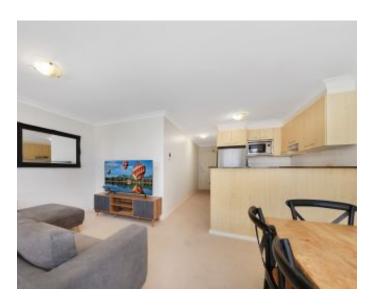

## Furry Friends Welcome!

Drenched in sunshine, with a Super Practical Floor Plan

- \* Suitable for a Single
- \* Large Enough for a Couple
- \* Furry Friends Welcome!

Features Include:-

Spacious L-Shaped Living & Dining

Air-Conditioning

North Facing Balcony

Light-filled Bedroom with Built-In-Robes

Modern Gas Kitchen with Dishwasher & Stone Benchtops

Separate Bathroom with Bathtub - Not An Ensuite!

Internal Laundry

**LEASED** 