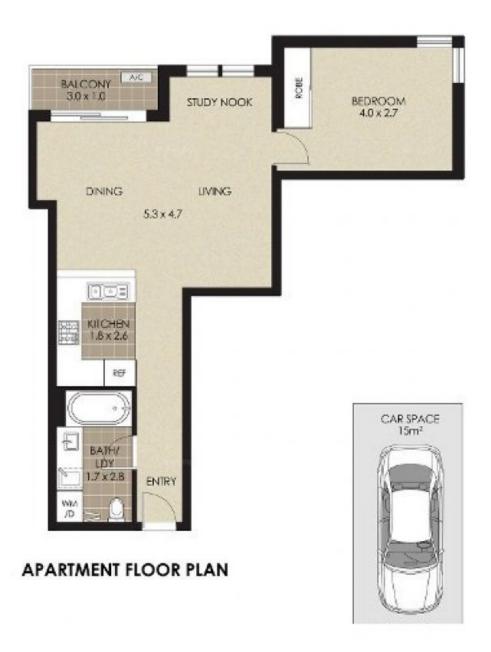

## North Sydney, NSW 13/166 Pacific Highway

## Furry Friends Welcome!

Drenched in sunshine, with a Super Practical Floor Plan

- \* Suitable for a Single
- \* Large Enough for a Couple
- \* Furry Friends Welcome!

Features Include:-

Spacious L-Shaped Living & Dining

Air-Conditioning

North Facing Balcony

Light-filled Bedroom with Built-In-Robes

Modern Gas Kitchen with Dishwasher & Stone Benchtops

Separate Bathroom with Bathtub - Not An Ensuite!

Internal Laundry

**LEASED** 

## APARTMENT 13 166 PACIFIC HIGHWAY, NORTH SYDNEY

Plans shown are only indicative of layout. Dimensions are approximate.