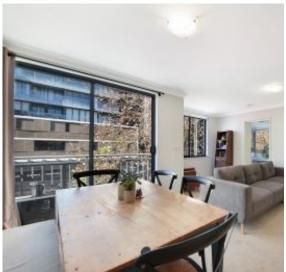

## Furry Friends Welcome!

Drenched in sunshine, with a Super Practical Floor Plan

- \* Suitable for a Single
- \* Large Enough for a Couple
- \* Furry Friends Welcome!

Features Include:-

Spacious L-Shaped Living & Dining

Air-Conditioning

North Facing Balcony

Light-filled Bedroom with Built-In-Robes

Modern Gas Kitchen with Dishwasher & Stone Benchtops

Separate Bathroom with Bathtub - Not An Ensuite!

Internal Laundry

**LEASED** 