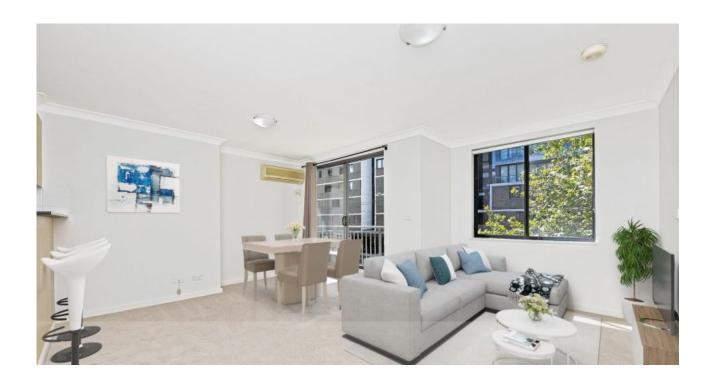

## Furry Friends Welcome!

Drenched in sunshine, with a Super Practical Floor Plan

- \* Suitable for a Single
- \* Large Enough for a Couple
- \* Furry Friends Welcome!

Features Include:-

Spacious L-Shaped Living & Dining

Air-Conditioning

North Facing Balcony

Light-filled Bedroom with Built-In-Robes

Modern Gas Kitchen with Dishwasher & Stone Benchtops

Separate Bathroom with Bathtub - Not An Ensuite!

Internal Laundry

**LEASED** 