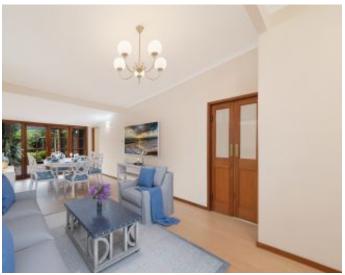

#### Features Include:-

- High Ceilings & Floating Timber Floors in Living Rooms
- Spacious Formal Lounge & Dining Room Opening onto Terrace
- Casual Living/Dining Adjacent to the Kitchen
- Tidy Kitchen offers Gas Cooking & Dishwasher
- Fully Fenced Backyard with Sunny Level Lawns & Established Gardens