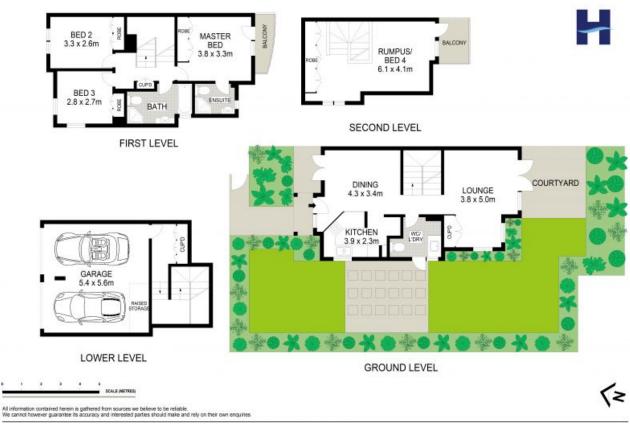

12/15 Russell Street

Wollstonecraft

Plans shown are only indicative of layout. Dimensions are approximate.