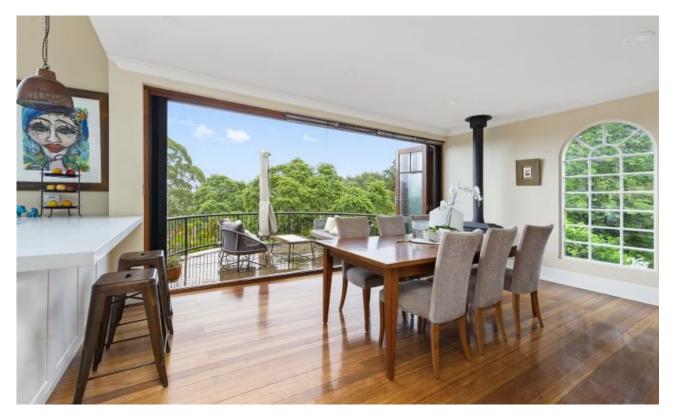

- Stunning spacious entertainer kitchen with Bora induction cooking and Smeg appliances

- Flowing open spaces with streaming natural light
- Master with built ins and ensuite with outdoor enamel bath courtyard
- Generous open plan living and dining with cosy Jotul wood stove

- A selection of indoor living zones and three alfresco dining and entertaining areas.

SOLD

Contact:

Type:

Sold Date:

HARBOURLINE

Bernadette Hayes 0431 558 505 Hanny Japri 0423 053 180 House 02/04/2022 https://www.harbourline.com.au