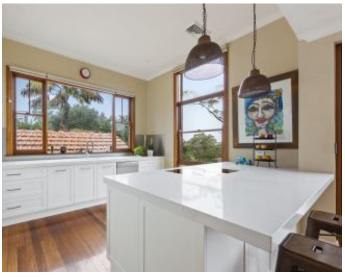

- Stunning spacious entertainer kitchen with Bora induction cooking and Smeg appliances

- Flowing open spaces with streaming natural light
- Master with built ins and ensuite with outdoor enamel bath courtyard
- Generous open plan living and dining with cosy Jotul wood stove