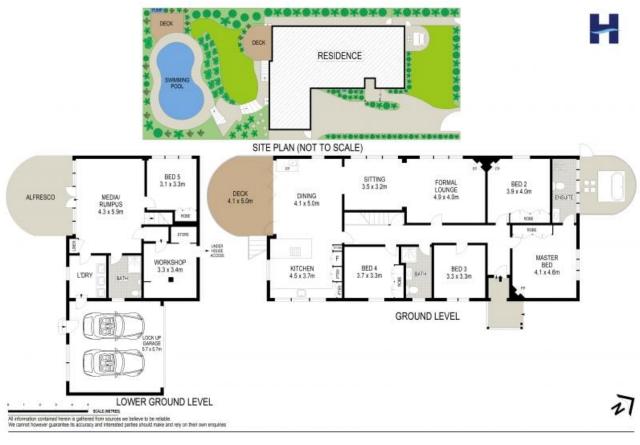

24 Wisdom Road

Greenwich

Plans shown are only indicative of layout. Dimensions are approximate.

Greenwich, NSW 24 Wisdom Road