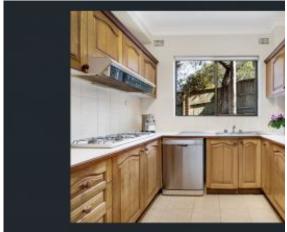

- Light-filled Living and Dining flow to the leafy garden courtyard
- Generous private courtyard perfect for entertaining
- Queen sized Master & double 2nd bedroom both with built-in wardrobes
- Bathroom with separate shower and bath
- Kitchen with gas cooking facilities and ample storage space
- Internal laundry with dryer
- Single lock up garage