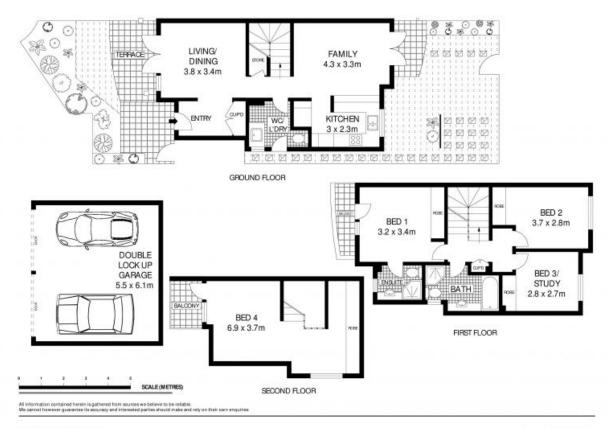

## Wollstonecraft, NSW 5/15 Russell Street

**Sold in a Week, Leased in a Day** Sold by Bernadette Hayes & Vincent McGrath

Immaculate, Spacious & Contemporary Townhouse

Exuding a sense of classic elegance coupled with contemporary designer style, this oversized 3 bedroom plus rumpus or home office townhome abounds with space, light and privacy. The three-level layout with an impressive 222sqm approx on title offers versatile living options, and is one of only twelve in the boutique 'Russell Green' complex. Conveniently situated just a short stroll to Wollstonecraft train station and moments to bustling Crows Nest Village, St Leonards & North Sydney.

- Generously proportioned interiors with a versatile floorplan

**SOLD** 

Contact: Bernadette Hayes

0431 558 505

Type: Townhouse
Sold Date: 19/04/2022
https://www.harbourline.com.au

5/15 Russell Street Wollstonecraft