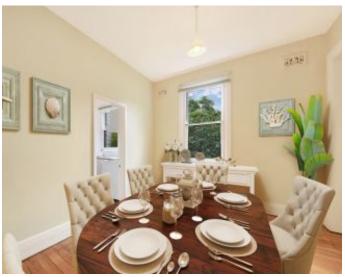

Full of original charm, this home features:-

- High ceilings throughout, 2 ornamental fireplaces
- Polished timber floors
- Spacious design, highlighted by a neutral colour scheme
- 2 double bedrooms both with Built-in-Robes
- Separate Living & Dining Rooms