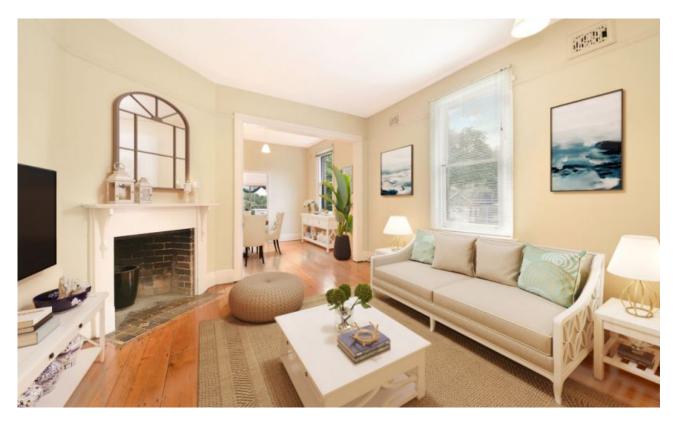

## Mickey Mouse Semi-House

Simple Yet Stylish - Surprisingly Quiet Location

Set in a super convenient location with Sunny North aspect and only footsteps to Greenwich primary school and Village shops Or an easy walk to Wollstonecraft train station + "bus at door"

Full of original charm, this home features:-

- High ceilings throughout, 2 ornamental fireplaces
- Polished timber floors
- Spacious design, highlighted by a neutral colour scheme
- 2 double bedrooms both with Built-in-Robes
- Separate Living & Dining Rooms