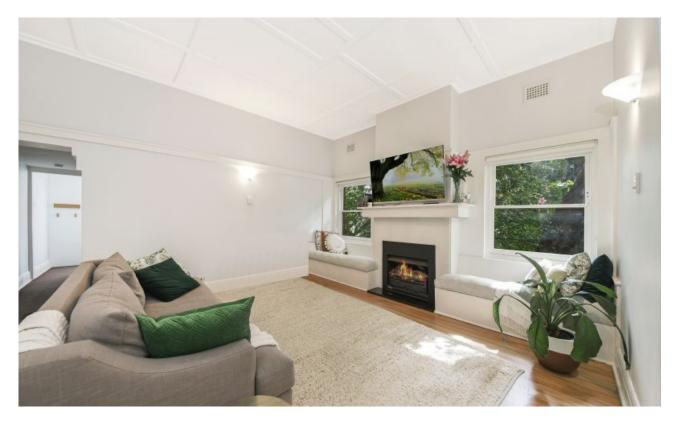

## RENOVATED ART DECCO CLASSIC

Original Art Deco styling of the 1930s features throughout this spacious apartment - high paneled ceilings, picture rails, polished timber floors and window seats - All have been lovingly preserved in this homely, elevated ground floor apartment

Set in a convenient location with a private and leafy outlook from every window, features Include:-

- Just a short walk to Neutral Bay ferry wharf or buses
- Spacious Living Room with Open Gas Fire
- Stylish, open plan gas kitchen with dishwasher
- $\bullet$  King sized main bedroom & 2nd double bedroom both with built-in robes