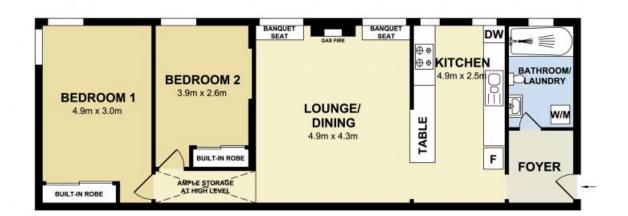

## **LEASED**

Contact: Diane Shipley
Type: Apartment
Date Available: 07/05/2022
https://www.harbourline.com.au

0

3/79 Kurraba Road, Kurraba Point, Neutral Bay

Measurements are approximate. Not to scale. Illustrative purposes only. We do not take any responsibility for any information supplied.

3

5

2

Plans shown are only indicative of layout. Dimensions are approximate.