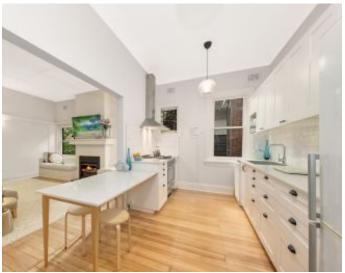

Set in a convenient location with a private and leafy outlook from every window, features Include:-

- Just a short walk to Neutral Bay ferry wharf or buses
- Spacious Living Room with Open Gas Fire
- Stylish, open plan gas kitchen with dishwasher
- $\bullet$  King sized main bedroom & 2nd double bedroom both with built-in robes