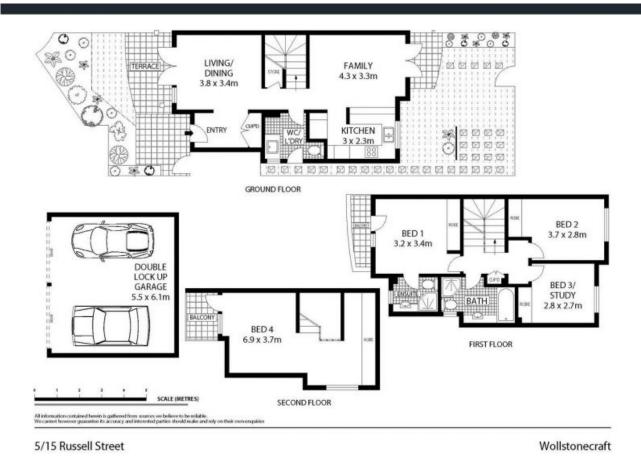

## Sold in a Week, Leased in a Day

Exuding a sense of classic elegance coupled with contemporary designer style, this oversized 3 bedroom plus rumpus or home office townhome abounds with space, light and privacy. The three-level layout offers versatile living options, and is one of only twelve in the boutique 'Russell Green' complex. Conveniently situated just a short stroll to Wollstonecraft train station and moments to bustling Crows Nest Village, St Leonards & North Sydney.

- Generously proportioned interiors with a versatile floorplan
- Both living areas open to spacious outdoor areas
- Modern kitchen with stone benchtops, gas cooktop, stainless Miele appliances
- Good sized bedrooms, all with built-ins, master with ensuite

Contact:

Georgina Williams

Townhouse Type: Date Available: 27/04/2022 https://www.harbourline.com.au

Plans shown are only indicative of layout. Dimensions are approximate.