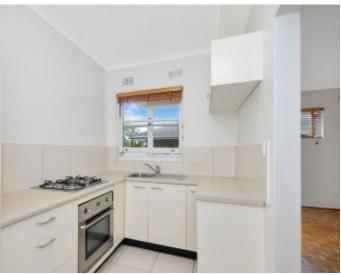

## Bigger Than You Think! Bargin One-Bedder!

Located on the rear corner of the building overlooking Prince St, this apartment is in a very convenient location

Light & bright with a spacious internal layout Modern kitchen with gas cooking, plenty of storage and space for a BBQ on the balcony.

- Timber parquetry floors throughout the living, dining & bedroom
- Built-ins in bedroom with filtered northern light
- Fresh white bathroom with bath
- Shared laundry facilities
- Well maintained low rise building with security intercom
- Short walk to Metropole shopping centre and Cremorne Orpheum
- Updated kitchen with great stainless steel oven and gas cook top
- Leafy outlook onto Prince Street, Bedroom located at rear