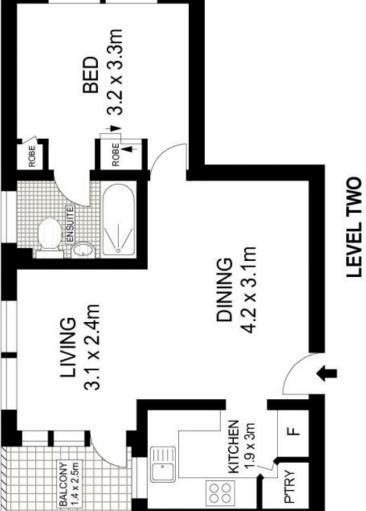

**LEASED** 

Contact: Diane Shipley

Georgina Williams

Type: Apartment
Date Available: 11/05/2022
https://www.harbourline.com.au

PTRY

88

5/464 Military Road, Mosman

Plans shown are only indicative of layout. Dimensions are approximate.