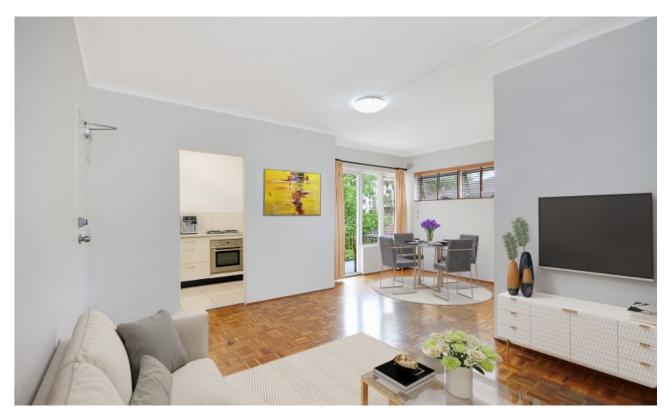

## Bigger Than You Think! Bargin One-Bedder!

Located on the rear corner of the building overlooking Prince St, this apartment is in a very convenient location

Light & bright with a spacious internal layout Modern kitchen with gas cooking, plenty of storage and space for a BBQ on the balcony.

- Timber parquetry floors throughout the living, dining & bedroom
- Built-ins in bedroom with filtered northern light
- Fresh white bathroom with bath
- Shared laundry facilities
- Well maintained low rise building with security intercom
- Short walk to Metropole shopping centre and Cremorne Orpheum
- Updated kitchen with great stainless steel oven and gas cook top
- Leafy outlook onto Prince Street, Bedroom located at rear