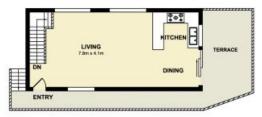

Modern and quiet, this 3 bedroom, 2 bathroom townhome is over 2 levels and is in a convenient yet quiet location

Open plan living room with access to an elevated deck for al fresco dining

**LEASED** 

Contact: Diane Shipley Type: House

https://www.harbourline.com.au

**GROUND LEVEL** 

**UPPER LEVEL** 

## 1/48A Kingslangley Road, Greenwich

Measurements are approximate. Not to scale. Illustrative purposes only. We do not take any responsibility for any information supplied.

Plans shown are only indicative of layout. Dimensions are approximate.