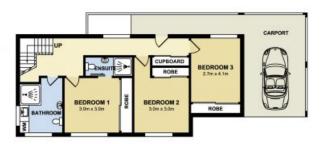

Modern and quiet, this 3 bedroom, 2 bathroom townhome is over 2 levels and is in a convenient yet quiet location

Open plan living room with access to an elevated deck for al fresco dining

**LEASED** 

Contact: Diane Shipley Type: House

https://www.harbourline.com.au

**GROUND LEVEL** 

**UPPER LEVEL** 

## 1/48A Kingslangley Road, Greenwich

Measurements are approximate. Not to scale. Illustrative purposes only. We do not take any responsibility for any information supplied.

Plans shown are only indicative of layout. Dimensions are approximate.