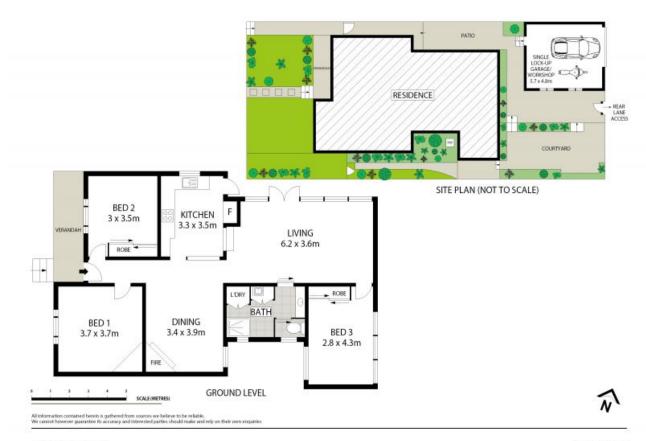

## Features:

- \* 3 good size bedrooms 2 with built in robes
- \* Large Living room opening onto patio
- \* Separate Dining Room with feature fireplace
- \* Sunny front verandah

1 BATH