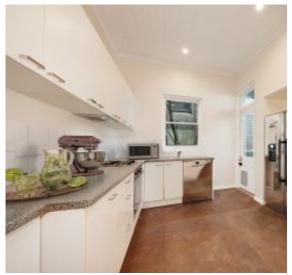

## Features:

- \* 3 good size bedrooms 2 with built in robes
- \* Large Living room opening onto patio
- \* Separate Dining Room with feature fireplace
- \* Sunny front verandah

1 BATH