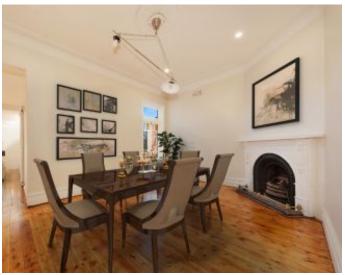

## Features:

- \* 3 good size bedrooms 2 with built in robes
- \* Large Living room opening onto patio
- \* Separate Dining Room with feature fireplace
- \* Sunny front verandah

1 BATH