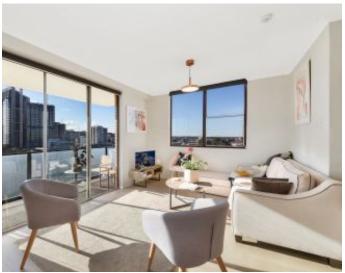

## Top floor two bedroom apartment with expansive views

Bright and Sunny top floor 2 bedroom apartment in a well-maintained security high rise with a North-East aspect features include:

- Level access from entry & parking via Lift to 9th floor
- Large Lounge Dining room with R/C Air Conditioning and stylish floating timber floors
- Balcony with uninterrupted panoramic views
- Gourmet kitchen with stainless steel appliances, dishwasher and ample storage space
- Oversized master bedroom, both bedrooms beautifully carpeted with built-in-robes
- Full bathroom with separate shower and bathtub