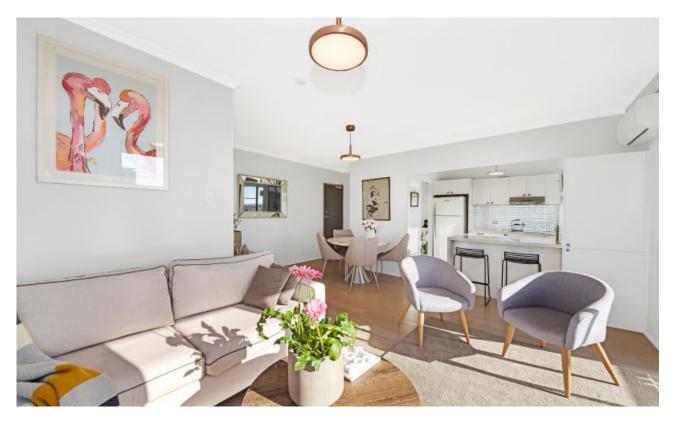

## Top floor two bedroom apartment with expansive views

Bright and Sunny top floor 2 bedroom apartment in a well-maintained security high rise with a North-East aspect features include:

- Level access from entry & parking via Lift to 9th floor
- Large Lounge Dining room with R/C Air Conditioning and stylish floating timber floors
- Balcony with uninterrupted panoramic views
- Gourmet kitchen with stainless steel appliances, dishwasher and ample storage space
- Oversized master bedroom, both bedrooms beautifully carpeted with built-in-robes
- Full bathroom with separate shower and bathtub