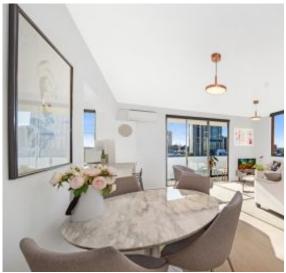

## Top floor two bedroom apartment with expansive views

Bright and Sunny top floor 2 bedroom apartment in a well-maintained security high rise with a North-East aspect features include:

- Level access from entry & parking via Lift to 9th floor
- Large Lounge Dining room with R/C Air Conditioning and stylish floating timber floors
- Balcony with uninterrupted panoramic views
- Gourmet kitchen with stainless steel appliances, dishwasher and ample storage space
- Oversized master bedroom, both bedrooms beautifully carpeted with built-in-robes
- Full bathroom with separate shower and bathtub