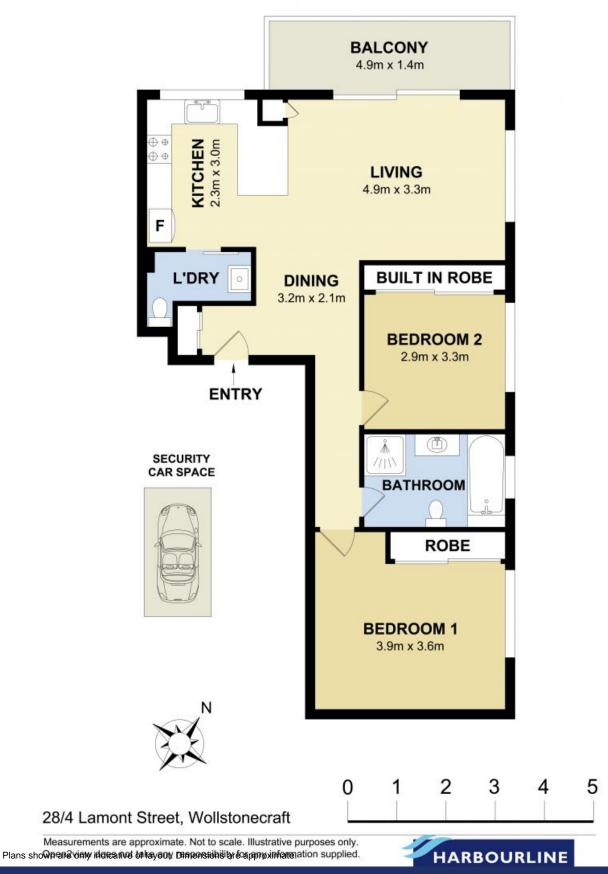

## Top floor two bedroom apartment with expansive views

Bright and Sunny top floor 2 bedroom apartment in a well-maintained security high rise with a North-East aspect features include:

- Level access from entry & parking via Lift to 9th floor
- Large Lounge Dining room with R/C Air Conditioning and stylish floating timber floors
- Balcony with uninterrupted panoramic views
- Gourmet kitchen with stainless steel appliances, dishwasher and ample storage space
- Oversized master bedroom, both bedrooms beautifully carpeted with built-in-robes
- Full bathroom with separate shower and bathtub