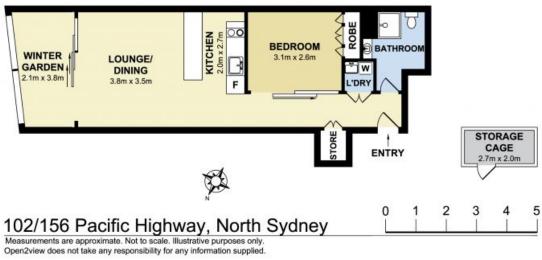

fic Highway





Situated within the sought after "London" boutique development featuring a facade inspired by nature and art. Complete with facilities such as swimming pool, well equipped gym, sauna and community rooftop lounge with large outdoor terrace and BBQ. Enjoy the convenience of North Sydney's restaurants, cafes and transport, relish in the best Sydney has to offer with walking tracks around Harbour Bridge, Lavender Bay, Milsons Point and McMahons Point.

## Make an Offer

Contact: Bernadette Hayes

0431 558 505

HARBOURLINE

Type: Apartment https://www.harbourline.com.au

## Features;

- Internal security building with lift access
- Oversized bedroom with build in robes
- Gas kitchen with European appliances and Caesarstone benchtop
- Winter garden, study or entertainment area



Plans shown are only indicative of layout. Dimensions are approximate.