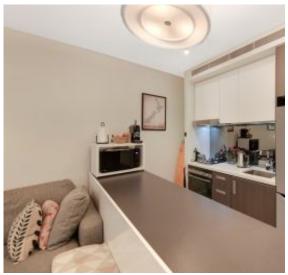

## Features;

- Internal security building with lift access
- Oversized bedroom with build in robes
- Gas kitchen with European appliances and Caesarstone benchtop
- Winter garden, study or entertainment area