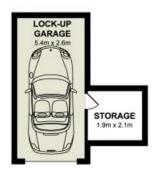

## **Greenwich, NSW** 8/21 Greenwich Road

## 3 BED







## Spacious, Bright & Ultra Convenient

Located on the top floor at the rear of the block, this apartment delivers an exceptional lifestyle & convenience in a premium suburb. Featuring a functional layout and an elevated scenic outlook, the interiors extend to a long balcony

Its central position allows easy access to public transport, the North Shore and the CBD, multiple hospitals, cafes, shops and bars and the picturesque Harbour foreshore.

- Freshly Painted Throughout
- Small, Low Rise Building
- Stylish Parquetry Floors
- Main Bedroom with Built-In Robe

## **LEASED**

Contact: Diane Shipley

Georgina Williams

Type: Apartment
Date Available: 31/05/2022
https://www.harbourline.com.au







8/21 Greenwich Road, Greenwich

Measurements are approximate. Not to scale. Illustrative purposes only. We do not take any responsibility for any information supplied.



5m

Plans shown are only indicative of layout. Dimensions are approximate.