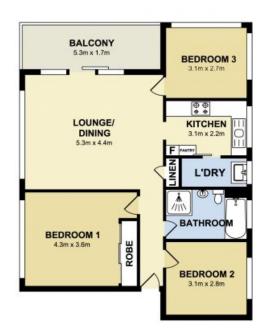

## Spacious, Bright & Ultra Convenient

Located on the top floor at the rear of the block, this apartment delivers an exceptional lifestyle & convenience in a premium suburb. Featuring a functional layout and an elevated scenic outlook, the interiors extend to a long balcony

5m

Plans shown are only indicative of layout. Dimensions are approximate.