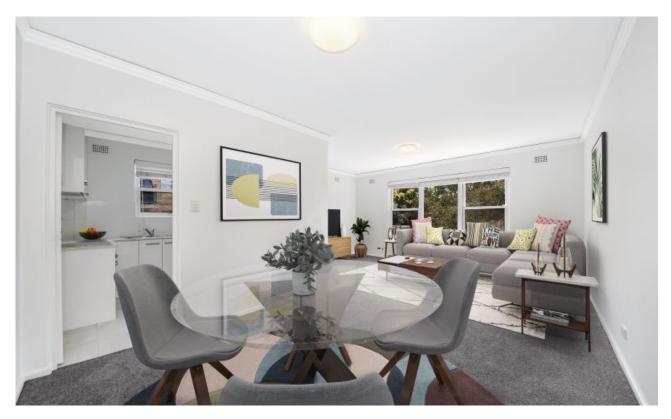

## Oversized 2 bedroom apartment in a fantastic location

This first-floor apartment offers space and peaceful living in a central location within walking distance to Crows Nest shops, city buses and Wollstonecraft train station, features include:

- Garden-facing, quietly situated at the back of block and away from driveway.
- North East facing living/dining room flowing onto balcony
- Spacious bedrooms with built-in wardrobes in both and an abundance of light
- Modern kitchen with Caesar stone counters, electric cooking appliances including dishwasher
- Updated bathroom with separate bath and shower
- Single undercover car space at rear of block