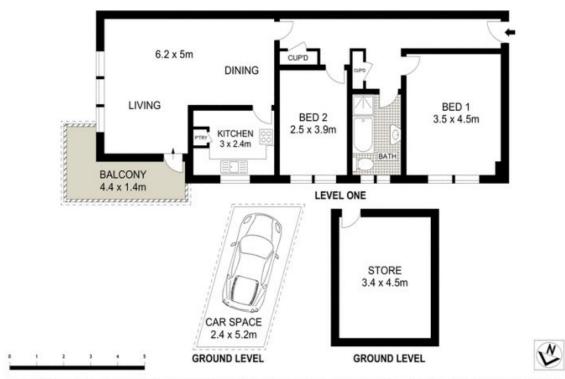

## **LEASED**

Contact: Georgina Williams

Diane Shipley

Type: Apartment
Date Available: 24/06/2022
https://www.harbourline.com.au

5/71 Shirley Road, Wollstonecraft

Plans shown are only indicative of layout. Dimensions are approximate.