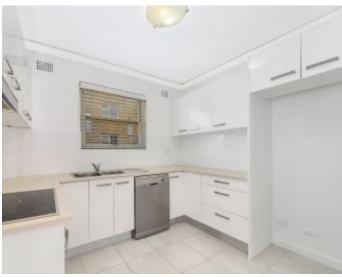

- Garden-facing, quietly situated at the back of block and away from driveway.
- North East facing living/dining room flowing onto balcony
- Spacious bedrooms with built-in wardrobes in both and an abundance of light
- Modern kitchen with Caesar stone counters, electric cooking appliances including dishwasher
- Updated bathroom with separate bath and shower
- Single undercover car space at rear of block