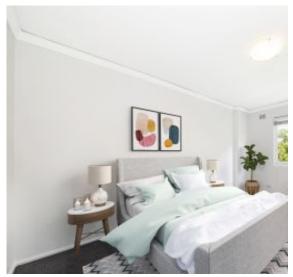

- Garden-facing, quietly situated at the back of block and away from driveway.
- North East facing living/dining room flowing onto balcony
- Spacious bedrooms with built-in wardrobes in both and an abundance of light
- Modern kitchen with Caesar stone counters, electric cooking appliances including dishwasher
- Updated bathroom with separate bath and shower
- Single undercover car space at rear of block