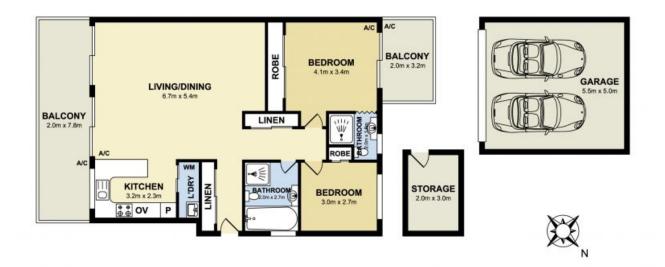

## 5/21 Priory Road, Waverton

Measurements are approximate. Not to scale. Illustrative purposes only. We do not take any responsibility for any information supplied.

2

3 4

0

5m

Plans shown are only indicative of layout. Dimensions are approximate.