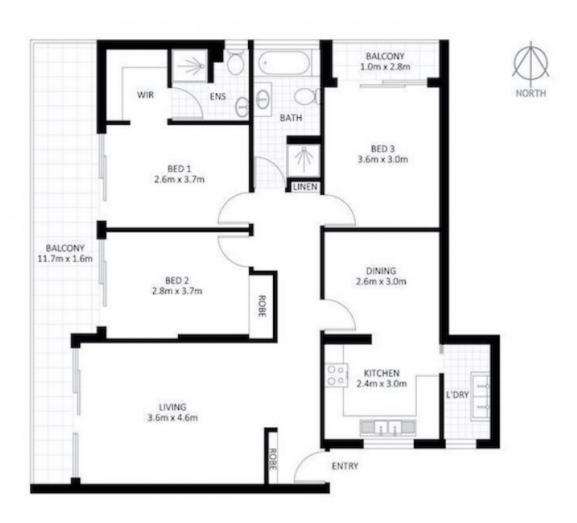

Great floor plan features:-

**LEASED** 

Contact: Diane Shipley

Georgina Williams

Type: Unit

Date Available: 13/05/2022 https://www.harbourline.com.au

## 2/13-15 Greenwich Road, Greenwich

Disclaimer: Plans shown are for presentation purposes and are not part of any legal document. All measurements and figures are approximate.

Plans shown are only indicative of layout. Dimensions are approximate.