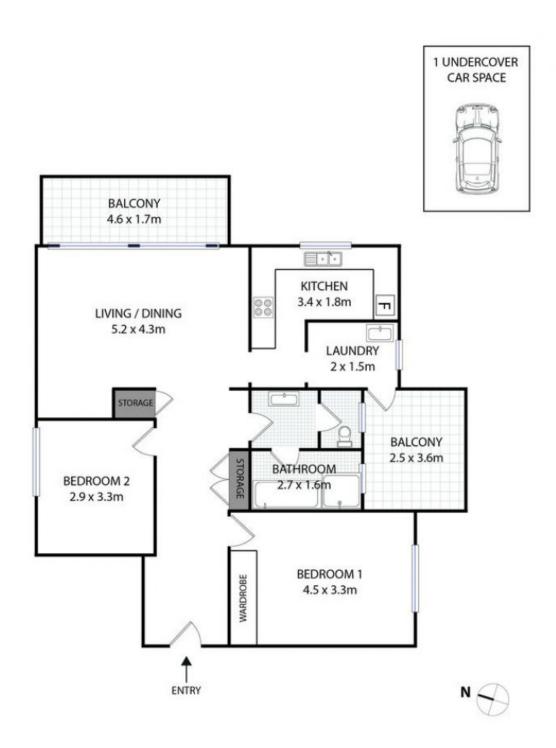

- 2 Double Bedrooms with Built-Ins
- Spacious Open Plan Living & Dining Flows to a Large Private Balcony
- Air Conditioned Living Room
- Bright & Sunny North-East Aspect
- Undercover Parking + Storage Room
- Internal Laundry & Clothes Drying Balcony
- Modern Kitchen with Dishwasher
- New Bathroom with Tub & Separate Shower
- Buses to North Sydney & CBD on the Doorstep

## **LEASED**

Contact: Georgina Williams

Diane Shipley

Type: Apartment
Date Available: 04/06/2022
https://www.harbourline.com.au

DISCLAIMER: PLANS SHOWN ARE FOR PRESENTATION PURPOSES & ARE NOT PART OF ANY LEGAL DOCUMENT. ALL MEASURMENTS & FIGURES ARE APPROXIMATE. FLOOR PLANS, PHOTOGRAPHY & GRAPHIC BY S. FREEMAN.

Plans shown are only indicative of layout. Dimensions are approximate.